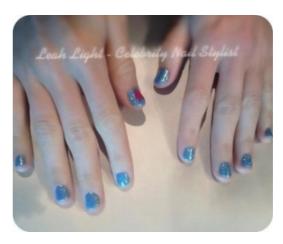

Taylor Swift's custom blended Artistic Colour Gloss™ manicure

When Swift met them she was obsessed with their nails! Taylor said she loved their nails so much and just had to get Light to do them because she remembered her work from one of Light's client's nails that she fell in love with when she met her in the U.S. Swift promptly looked up Leah at 3am on Saturday morning and made the call the following day.

For Swift's manicure, Light custom-blended **Artistic Colour Gloss™** hues, Misstep (sky blue shimmer) and Purity (eggshell white crème) and coated with a custom glitter mix to create a set of adorable pale blue nails for the final leg of Swift's *Speak Now* tour.

Light also designed a little pink heart on the right thumb using Artistic Colour Gloss  $^{TM}$  in Trist, a bright pink crème.

###